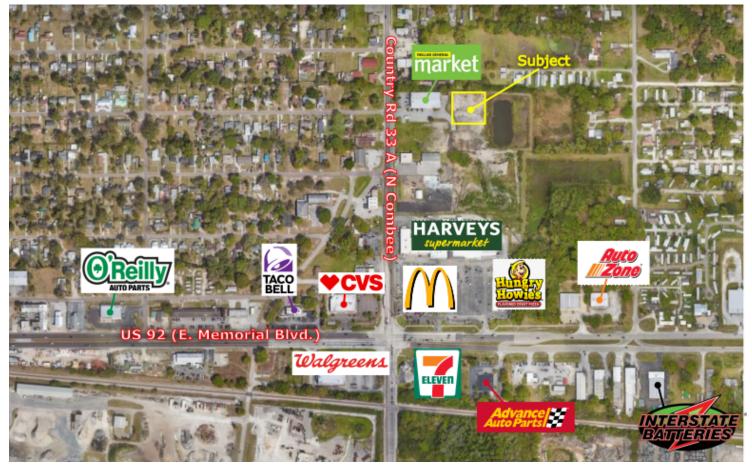

SHOVEL-READY SITE FOR 11,100 S.F. SELF-STORAGE WAREHOUSE. LAKELAND, FL

## ALL SITE ENGINEERING AND PERMITS COMPLETED

5 MILES TO POLK PARKWAY, 7 MILES TO INTERSTATE 4.

- .76 Acre pre-engineered for an 11,100 s.f. building.
- Access off N. Combee Rd. with turn lane in place
- Site plan engineering by L.P. Enginerring completed and paid.
- County Land Development Permit received and fees paid.
- Sewer and water available. Capacity confirmed and approved.
- Southwest Florida Water Management District (SWFMD) approved.
- Soil testing completed. Survey completed.
- Sewer line runs behind Eastside Village Shopping Center. Seller will bring stub-out to property.
- Offset of sewer impact fee is possible.
- Additional land is available